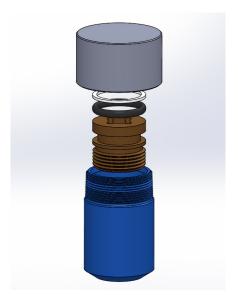

## **STRAIGHT TORN FITTINGS**

(THREADED O-RING, NIPPLE)

WorldWide Machining & Welding, Inc., is now manufacturing straight bodied TORN (Threaded O-Ring, Nipple) fittings.

## FEATURES/SPECIFICATIONS

- Main body machined out of a solid piece of SA350 LF2 CL1 low temp material.
- Aluminum bronze plug.
- Viton o-ring.
- Teflon o-ring backer.
- Threaded pipe cap.
- Fitting main bodies and threaded caps stamped with size, rating/class, material grade and heat number.
- Fittings available in additional material types and grades upon request.
- Material test reports provided for all fittings supplied.