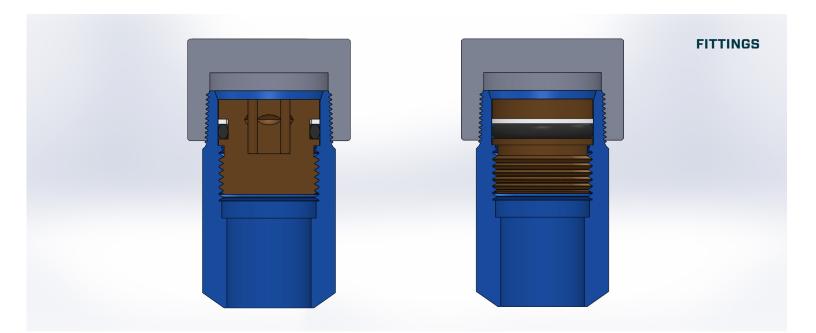

## **STRAIGHT TORN FITTINGS**

(THREADED O-RING, NIPPLE)

WorldWide Machining & Welding, Inc., is now manufacturing straight bodied TORN (Threaded O-Ring, Nipple) fittings.

## FEATURES/SPECIFICATIONS

- Main body machined out of a solid piece of SA350 LF2 CL1 low temp material.
- Aluminum bronze plug.
- Viton o-ring.
- Teflon o-ring backer.
- Threaded pipe cap.
- Fitting main bodies and threaded caps stamped with size, rating/class, material grade and heat number.
- Fittings available in additional material types and grades upon request.
- Material test reports provided for all fittings supplied.